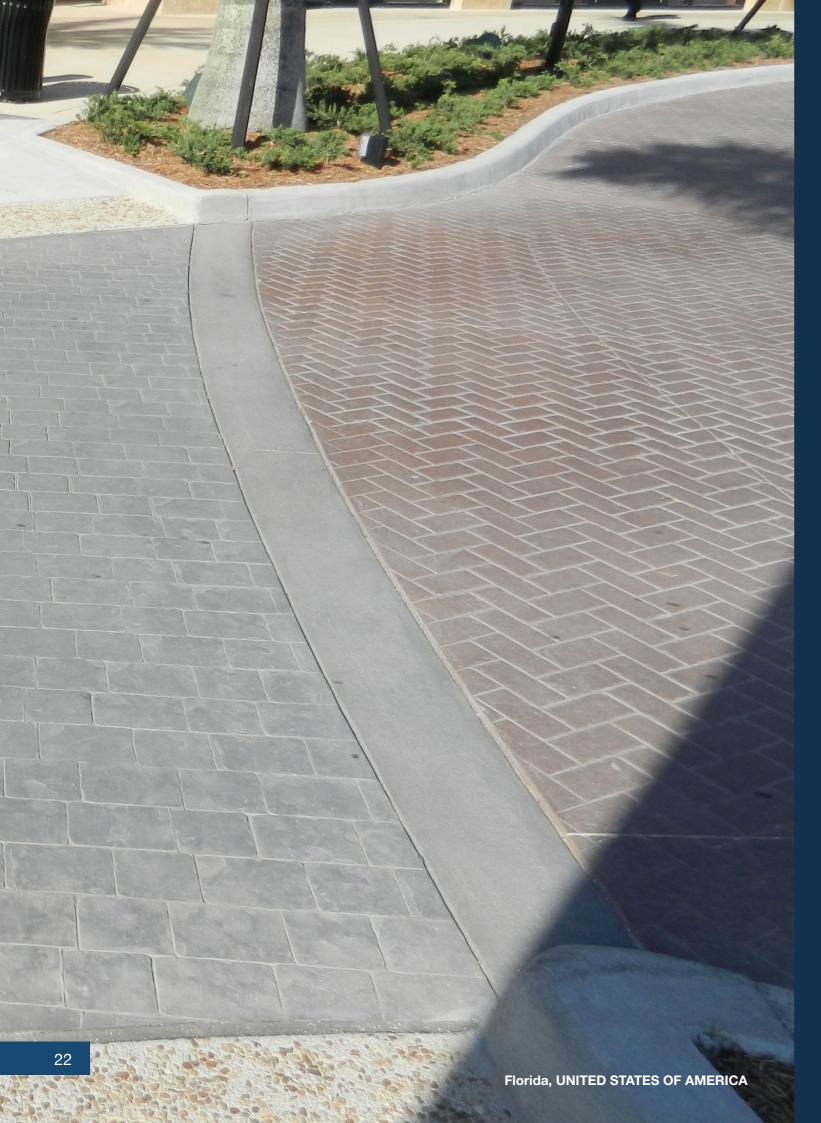

### STAMPED CONCRETE PAVEMENT

Stamped concrete imitates textures, designs and popular paving materials (cobblestones, bricks, flagstones, etc.) to obtain their same aesthetic beauty but allowing superior durability, economy and agility in the construction processes.

#### **CHARACTERISTICS:**

- Wide variety of colors and designs; can imitate the appearance of brick, pavers, wood or stone.
- Highly appreciated for its aesthetics and minimum maintenance.
- More profitable reproductions of materials that are more expensive.