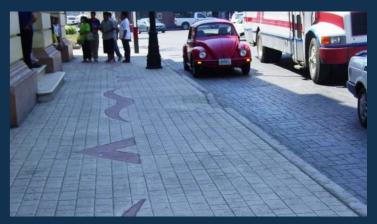

### STAMPED CONCRETE PAVEMENT

Stamped concrete imitates textures, designs and popular paving materials (cobblestones, bricks, flagstones, etc.) to obtain their same aesthetic beauty but allowing superior durability, economy and agility in the construction processes.

**Stamping Molds** 

**Commercial Outdoor Floor Application** 

The easily constructed solution for urban spaces that require textures and drawings

#### **CHARACTERISTICS:**

- Wide variety of colors and designs; can imitate the appearance of brick, pavers, wood or stone.
- Highly appreciated for its aesthetics and minimum maintenance.
- More profitable reproductions of materials that are more expensive.