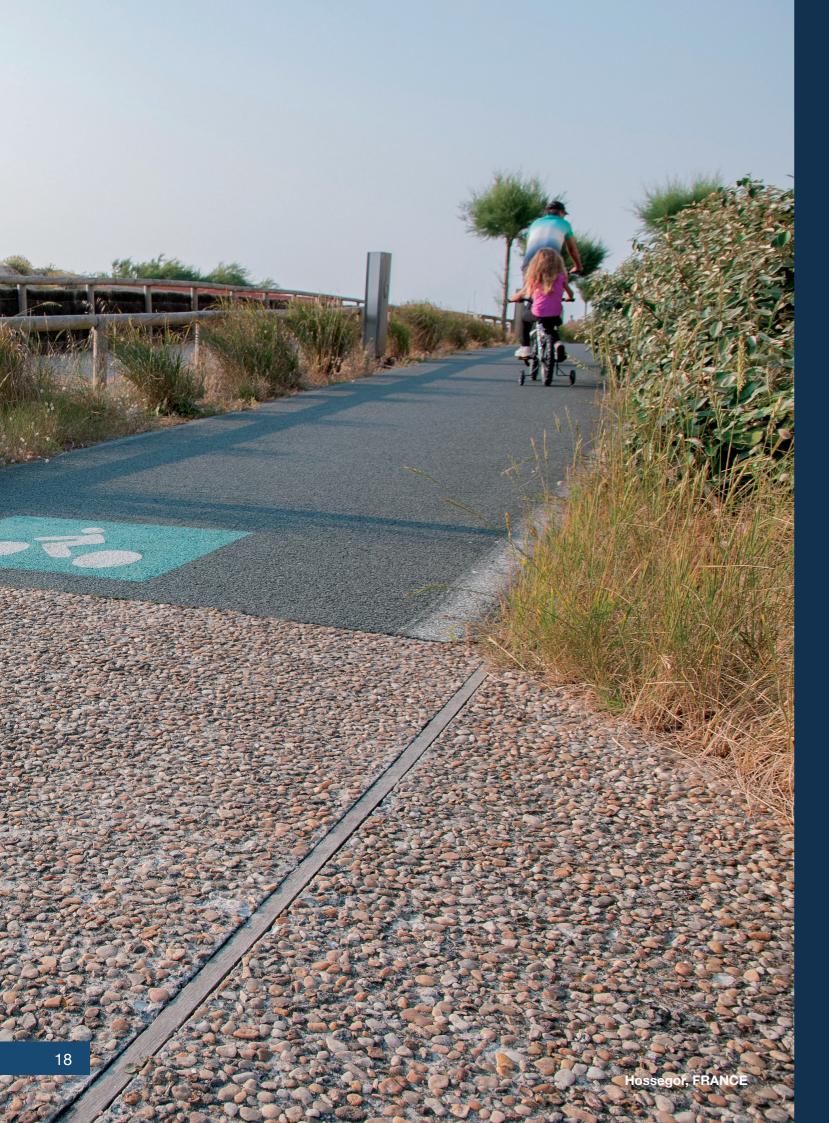

#### **Maurice Martin Avenue**

Hossegor, FRANCIA

YEAR BUILT

2011

CEMEX SOLUTION

Decorative concrete with exposed aggregates *Nuantis Minéral* 

PROJECT'S HIGHLIGHTS

Architectural integration and speed during execution to guarantee fast reopening