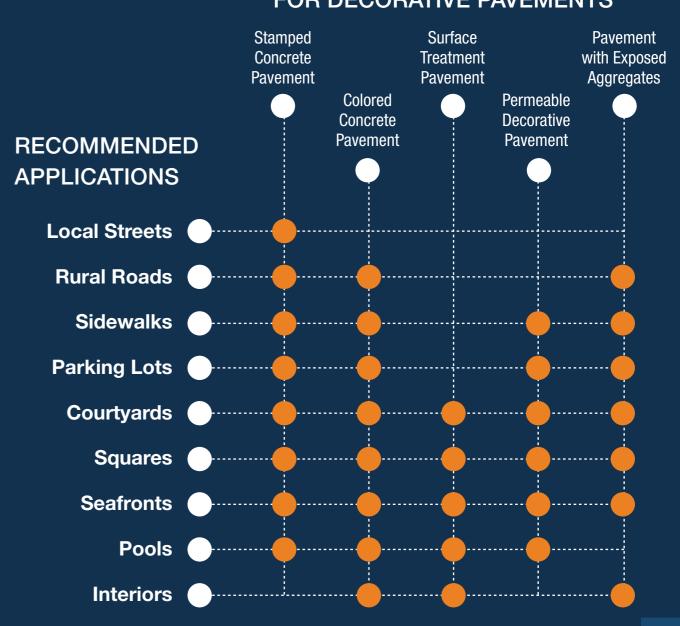

## DECORATIVE PAVEMENTS THAT SATISFY THE MOST CHALLENGING DEMANDS

- 2 in 1: structural and decorative at the same time, eliminating the need for tiles and floor coverings
- Decrease execution time and workforce
- Reduce maintenance costs, cleaning and long-term care
- Better resistance to heavy pedestrian traffic and wear
- Guarantee endurance and durability against weather conditions (moisture, frost, heat, runoff)
- Improve indoor environmental quality
- Offer a great variety of designs, colors, tonalities and textures
- **Exhibit good light reflectivity**

#### STAMPED CONCRETE PAVEMENT

The easily constructed solution for urban spaces that require textures and drawings

#### **COLORED CONCRETE PAVEMENT**

The solution for people looking for an aesthetic difference by color

#### SURFACE TREATMENT PAVEMENT

The anti-slip easily maintained solution that allows a wide range of textures and finishes

#### PERMEABLE DECORATIVE PAVEMENT

The sustainable solution that allows water to filter into the natural soil

#### **PAVEMENT WITH EXPOSED AGGREGATES**

The solution that provides attractive surface finishes