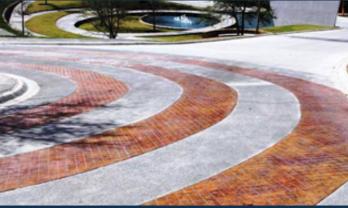

### STAMPED CONCRETE PAVEMENT

Stamped concrete imitates textures, designs and popular paving materials (cobblestones, bricks, flagstones, etc.) to obtain their same aesthetic beauty but allowing superior durability, economy and agility in the construction processes.

#### **CHARACTERISTICS:**

- Wide variety of colors and designs; can imitate the appearance of brick, pavers, wood or stone.
- Highly appreciated for its aesthetics and minimum maintenance.
- More profitable reproductions of materials that are more expensive.