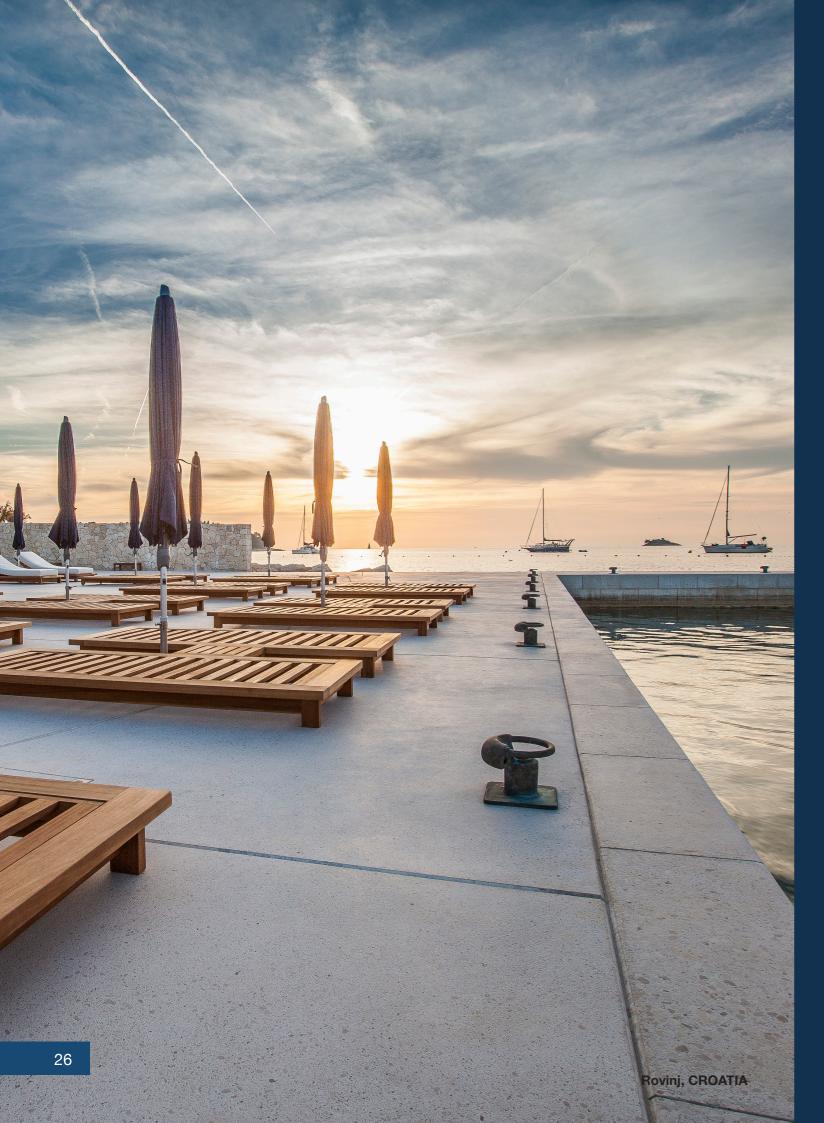

#### **Mulini Beach**

Rovinj, CROATIA

YEAR BUILT

2014

CEMEX SOLUTION

White decorative concrete with ground and brushed surface

PROJECT'S HIGHLIGHTS

Customized solution for 5\* hotel that received significant architectural awards