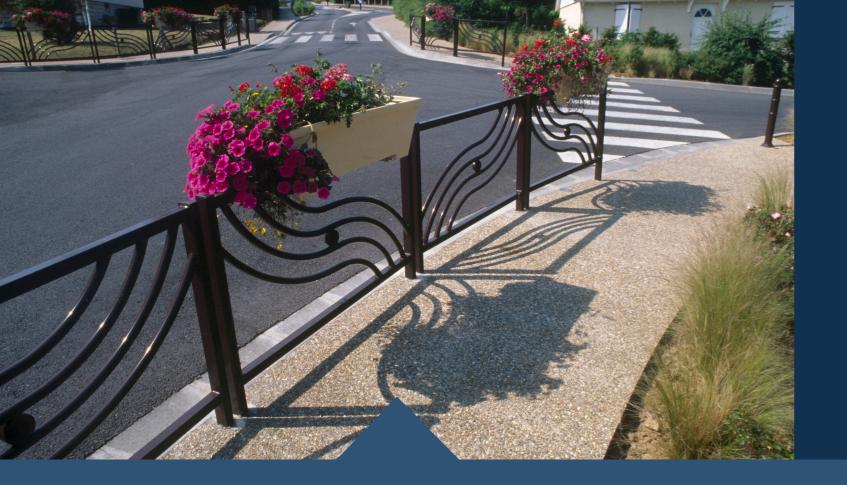

### PAVEMENT WITH EXPOSED AGGREGATES

Exposed aggregates on surfaces provide a unique attractive beauty to projects. You can select the origin, size and color of these aggregates depending on the finish that you want to achieve in the pavement.

**Sidewalk Application** 

**Courtyard Application** 

The solution that provides attractive surface finishes

#### **CHARACTERISTICS:**

- Different types of aggregates depending on the desired finishing result.
- Perfect integration with the environment.
- High resistance to outdoors, abrasion and impact.
- Adherence and safety; anti-slip.