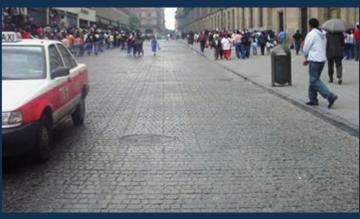

#### **Historical Center**

Mexico City, MEXICO

YEAR BUILT 2007

**CEMEX SOLUTION** 

Stamped decorative concrete in black color and cobblestone pattern

PROJECT'S HIGHLIGHTS

16.000 m<sup>2</sup>; premises were durability and speed to open to transit