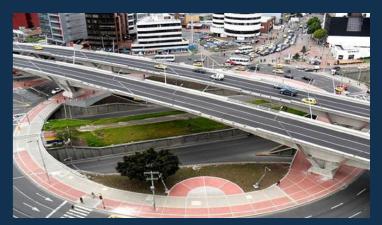

#### SIDEWALKS & PARKING LOTS

100th Street Roundabout Platforms

Bogota, COLOMBIA

YEAR BUILT 2011

**CEMEX SOLUTION** 

Stamped decorative concrete in red color

PROJECT'S HIGHLIGHTS

450 m³ of 10 cm thick concrete pavement with high durability and aesthetic