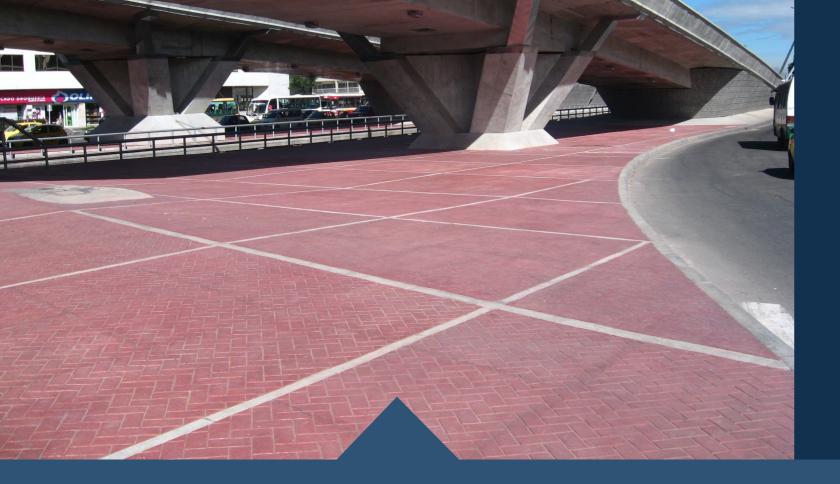

#### STAMPED CONCRETE PAVEMENT

The easily constructed solution for urban spaces that require textures and drawings

### STAMPED CONCRETE PAVEMENT

Stamped concrete imitates textures, designs and popular paving materials (cobblestones, bricks, flagstones, etc.) to obtain their same aesthetic beauty but allowing superior durability, economy and agility in the construction processes.

**Stamping Molds** 

**Commercial Outdoor Floor Application** 

The easily constructed solution for urban spaces that require textures and drawings