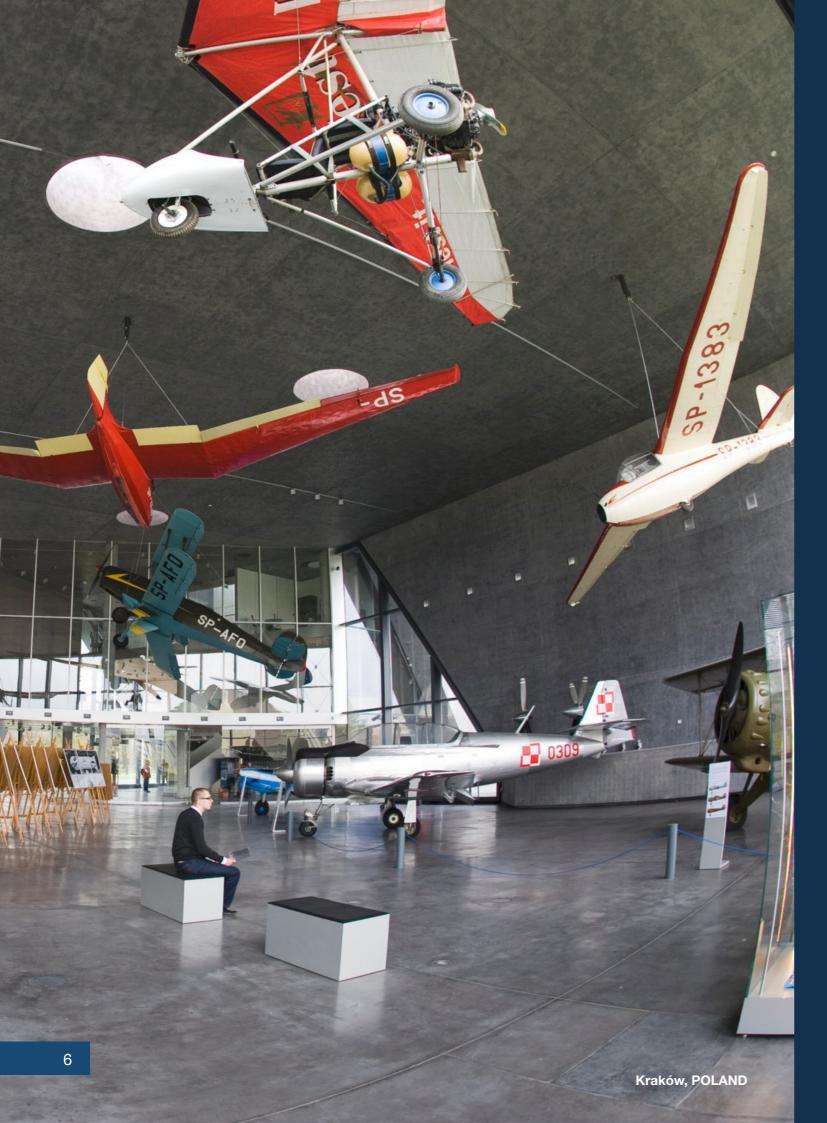

#### **Polish Aviation Museum**

Kraków, POLAND

YEAR BUILT

2010

**CEMEX SOLUTION** 

Colored surface treatment pavement

PROJECT'S HIGHLIGHTS

The colored concrete pavement on the ground floor is resistant to high-loads