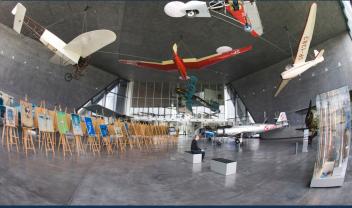

#### **Polish Aviation Museum**

Kraków, POLAND

YEAR BUILT

2010

**CEMEX SOLUTION** 

Colored surface treatment pavement

PROJECT'S HIGHLIGHTS

The colored concrete pavement on the ground floor is resistant to high-loads