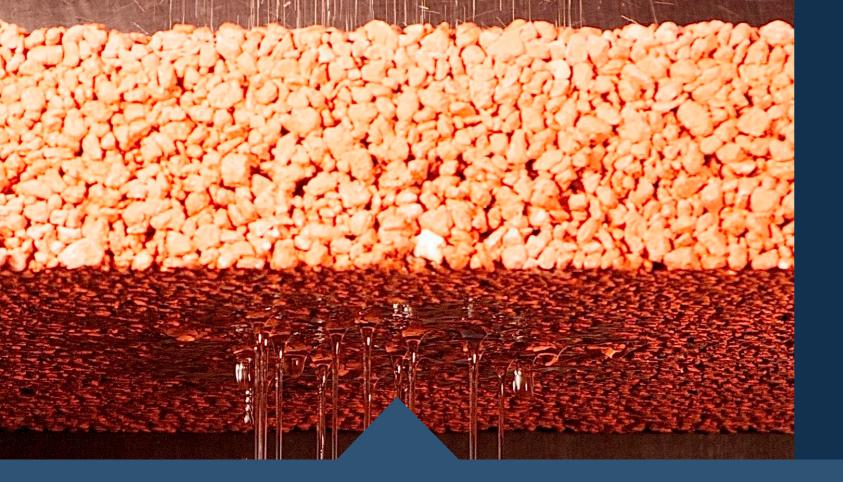

### PERMEABLE DECORATIVE PAVEMENT

Due to its special mixture design is a highly permeable pavement that allows water filtration into the subsoil; minimizing the rainwater runoff that causes flooding and puddles.

#### **CHARACTERISTICS:**

- Capable of storing large amounts of water.
- Porosity > 15% due to its formulation based on gravel and cement.
- Firm consistency; prevents natural landslides.
- The aggregates selection can be adjusted according to the project's location.