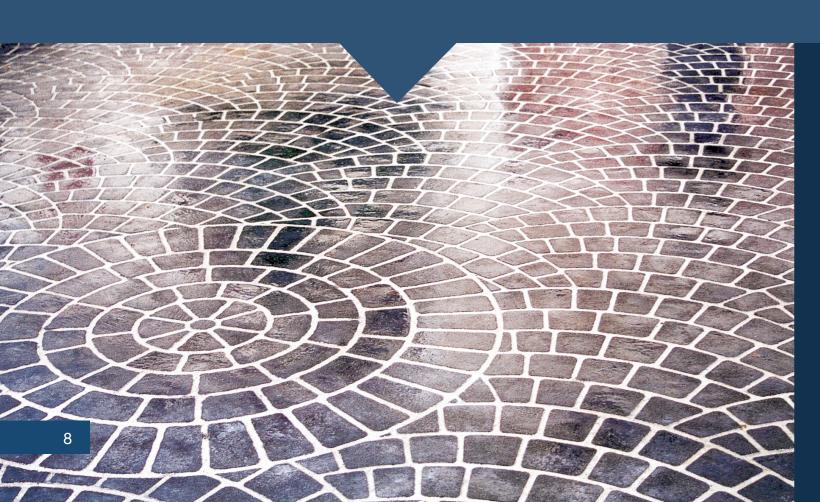

### STAMPED CONCRETE PAVEMENT

Stamped concrete imitates textures, designs and popular paving materials (cobblestones, bricks, flagstones, etc.) to obtain their same aesthetic beauty but allowing superior durability, economy and agility in the construction processes.

**Stamping Molds** 

**Commercial Outdoor Floor Application** 

The easily constructed solution for urban spaces that require textures and drawings

#### **CHARACTERISTICS:**

- Wide variety of colors and designs; can imitate the appearance of brick, pavers, wood or stone.
- Highly appreciated for its aesthetics and minimum maintenance.
- More profitable reproductions of materials that are more expensive.