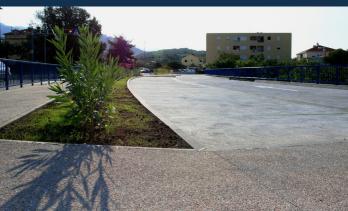

### PERMEABLE DECORATIVE PAVEMENT

Due to its special mixture design is a highly permeable pavement that allows water filtration into the subsoil; minimizing the rainwater runoff that causes flooding and puddles.

**Highly Filtering Surface** 

**Pool Application** 

The sustainable solution that allows water to filter into the natural soil

#### **CHARACTERISTICS:**

- Capable of storing large amounts of water.
- Porosity > 15% due to its formulation based on gravel and cement.
- Firm consistency; prevents natural landslides.
- The aggregates selection can be adjusted according to the project's location.