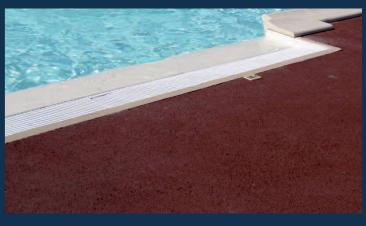

### PERMEABLE DECORATIVE PAVEMENT

Due to its special mixture design is a highly permeable pavement that allows water filtration into the subsoil; minimizing the rainwater runoff that causes flooding and puddles.

**Highly Filtering Surface** 

**Pool Application** 

The sustainable solution that allows water to filter into the natural soil

#### **CHARACTERISTICS:**

- Capable of storing large amounts of water.
- Porosity > 15% due to its formulation based on gravel and cement.
- Firm consistency; prevents natural landslides.
- The aggregates selection can be adjusted according to the project's location.

- Parking Lots
- Rural Roads
- Tennis Courts
- Pool Access