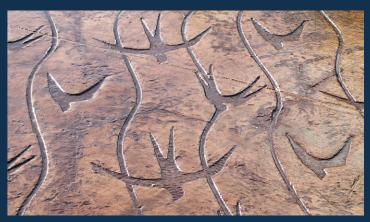

### STAMPED CONCRETE PAVEMENT

Stamped concrete imitates textures, designs and popular paving materials (cobblestones, bricks, flagstones, etc.) to obtain their same aesthetic beauty but allowing superior durability, economy and agility in the construction processes.

**Stamping Molds** 

**Commercial Outdoor Floor Application** 

The easily constructed solution for urban spaces that require textures and drawings

#### **CHARACTERISTICS:**

- Wide variety of colors and designs; can imitate the appearance of brick, pavers, wood or stone.
- Highly appreciated for its aesthetics and minimum maintenance.
- More profitable reproductions of materials that are more expensive.