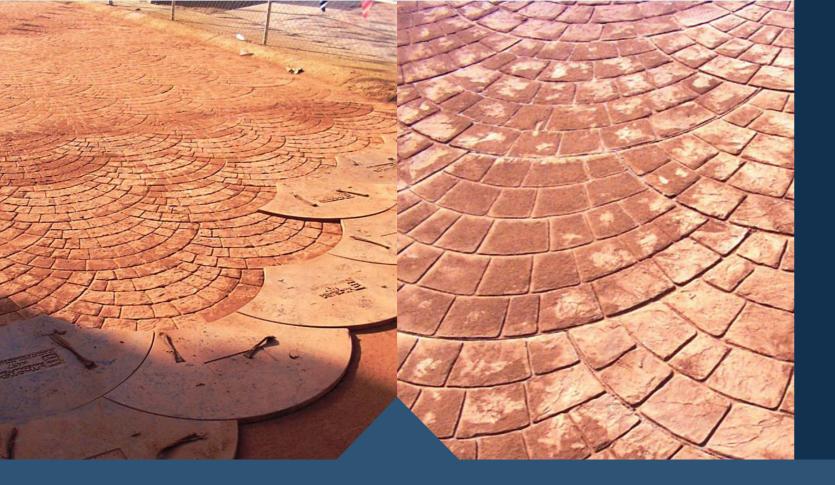

### STAMPED CONCRETE PAVEMENT

Stamped concrete imitates textures, designs and popular paving materials (cobblestones, bricks, flagstones, etc.) to obtain their same aesthetic beauty but allowing superior durability, economy and agility in the construction processes.

**Stamping Molds** 

**Commercial Outdoor Floor Application** 

The easily constructed solution for urban spaces that require textures and drawings

#### **CHARACTERISTICS:**

- Wide variety of colors and designs; can imitate the appearance of brick, pavers, wood or stone.
- Highly appreciated for its aesthetics and minimum maintenance.
- More profitable reproductions of materials that are more expensive.