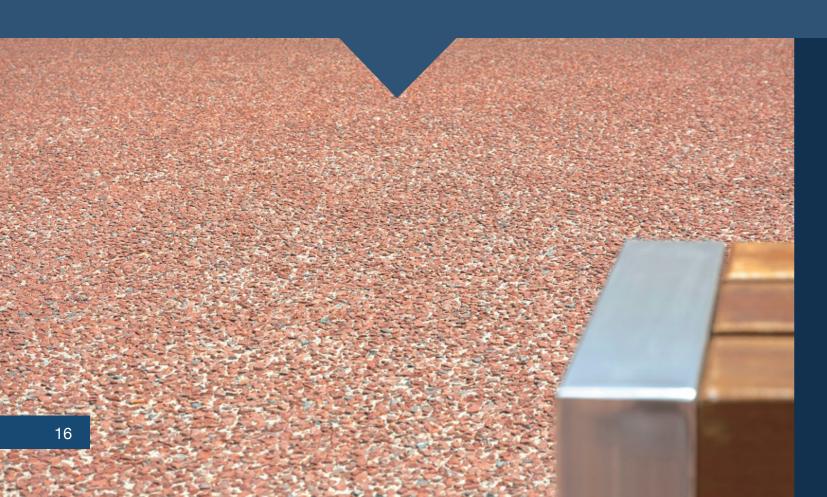

### PAVEMENT WITH EXPOSED AGGREGATES

Exposed aggregates on surfaces provide a unique attractive beauty to projects. You can select the origin, size and color of these aggregates depending on the finish that you want to achieve in the pavement.

**Sidewalk Application** 

**Courtyard Application** 

The solution that provides attractive surface finishes

#### **CHARACTERISTICS:**

- Different types of aggregates depending on the desired finishing result.
- Perfect integration with the environment.
- High resistance to outdoors, abrasion and impact.
- Adherence and safety; anti-slip.