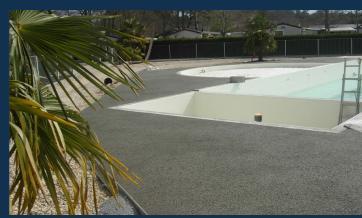

### PERMEABLE DECORATIVE PAVEMENT

Due to its special mixture design is a highly permeable pavement that allows water filtration into the subsoil; minimizing the rainwater runoff that causes flooding and puddles.

**Highly Filtering Surface** 

**Pool Application** 

The sustainable solution that allows water to filter into the natural soil

#### **CHARACTERISTICS:**

- Capable of storing large amounts of water.
- Porosity > 15% due to its formulation based on gravel and cement.
- Firm consistency; prevents natural landslides.
- The aggregates selection can be adjusted according to the project's location.

- Parking Lots
- Rural Roads
- Tennis Courts
- Pool Access