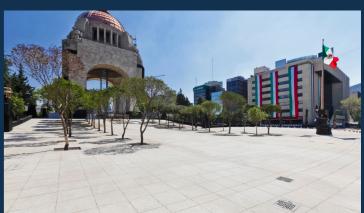

#### **Republic Square**

Mexico City, MEXICO

YEAR BUILT

**CEMEX SOLUTION** 

Prefabricated concrete slabs with marble grain and rust finish

PROJECT'S HIGHLIGHTS

Replacing existing floor using 21.143 m<sup>3</sup> concrete resistant to pedestrian traffic and wear