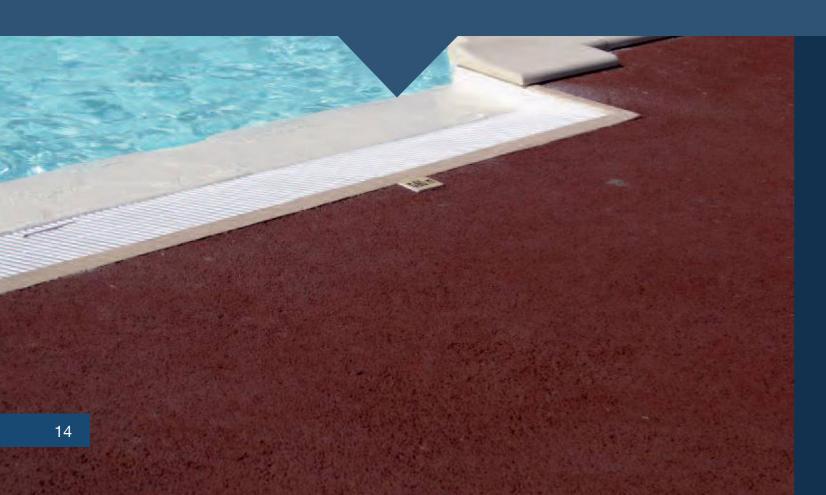

### PERMEABLE DECORATIVE PAVEMENT

Due to its special mixture design is a highly permeable pavement that allows water filtration into the subsoil; minimizing the rainwater runoff that causes flooding and puddles.

**Highly Filtering Surface** 

**Pool Application** 

The sustainable solution that allows water to filter into the natural soil

- Parking Lots
- Rural Roads
- Tennis Courts
- Pool Access