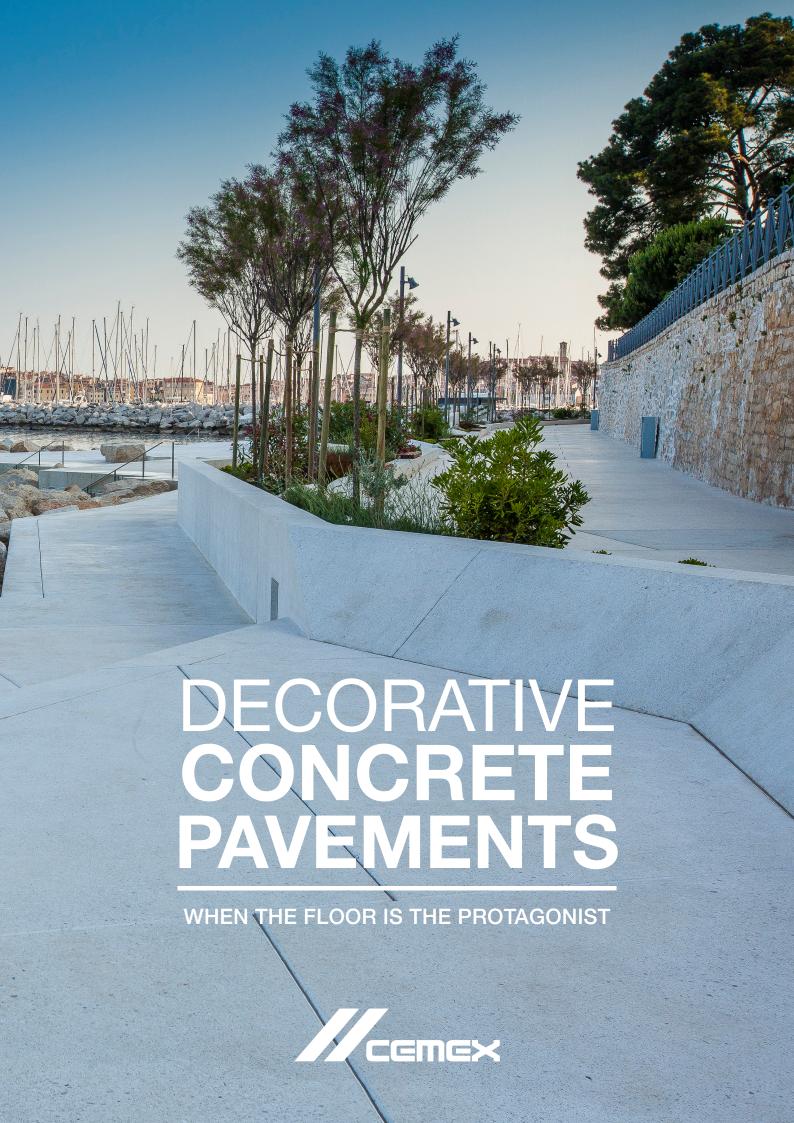

### PAVEMENT WITH EXPOSED AGGREGATES

Exposed aggregates on surfaces provide a unique attractive beauty to projects. You can select the origin, size and color of these aggregates depending on the finish that you want to achieve in the pavement.

#### **CHARACTERISTICS:**

- Different types of aggregates depending on the desired finishing result.
- Perfect integration with the environment.
- High resistance to outdoors, abrasion and impact.
- Adherence and safety; anti-slip.